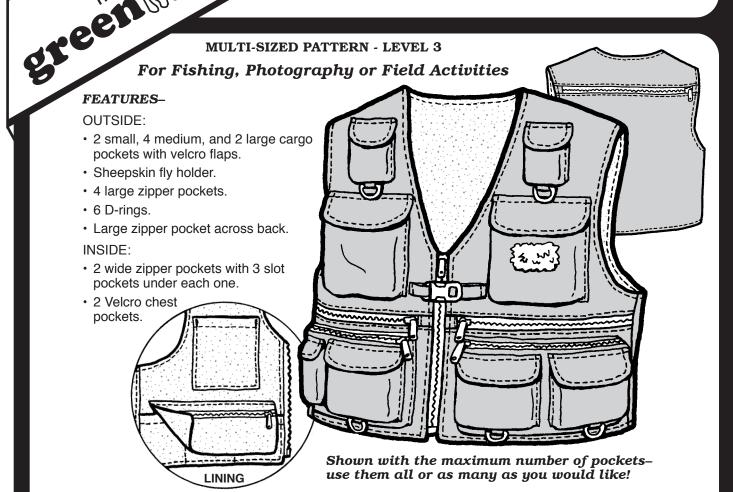

## **ROGUE RIVER VEST**



## **MEASUREMENTS:** Centimeters in parentheses.

IMPORTANT: When selecting pattern size, take measurements over clothing that will be worn under finished garment.

| SIZE          | XS                             | s              | M                        | L                          | XL                       | 2XL              | 3XL              |
|---------------|--------------------------------|----------------|--------------------------|----------------------------|--------------------------|------------------|------------------|
| Chest         | 30-32" (76-81)                 | 34-36" (86-91) | 38-40" (97-102)          | 42-44" (107-112)           | 46-48" (117-122)         | 50-52" (127-132) | 54-56" (137-142) |
| Waist         | 24-26" (61-66)                 | 28-30" (71-76)