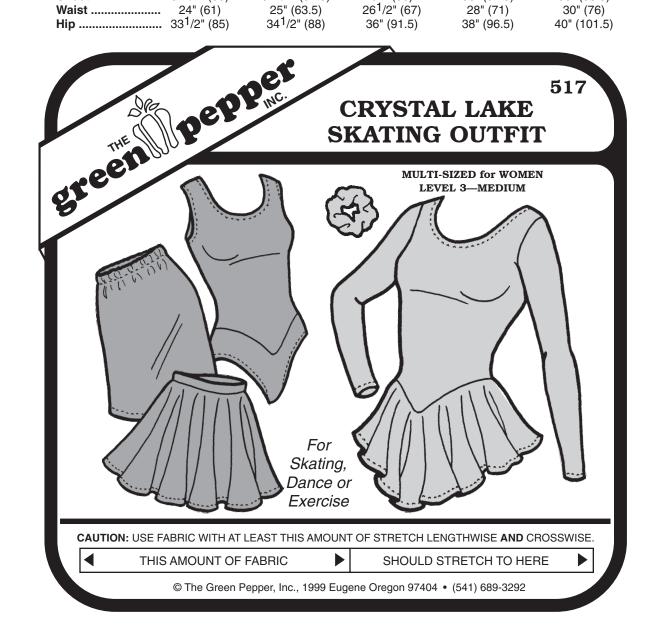

## Women's Crystal Lake Skating Outfit

#517 \$8.00 Level 3-Medium

|                                                                                                                                                                            | . F40P                                                   | <b>Long-Sleeve S</b><br>1 <sup>7</sup> /8 yd – <sup>3</sup> /8                                                                                                                                                           | kating Dress or         | EL-516                  |
|----------------------------------------------------------------------------------------------------------------------------------------------------------------------------|----------------------------------------------------------|--------------------------------------------------------------------------------------------------------------------------------------------------------------------------------------------------------------------------|-------------------------|-------------------------|
| FABRIC 60" Fabric 8-10  Long-Sleeve Skating Dress 1 <sup>1</sup> /2 yd Sleeveless Skating Dress 1 <sup>3</sup> /8 yd Long-Sleeve or Sleeveless Leotard 7/8 yd Circle Skirt | 12-16<br>15/8 yd<br>11/2 yd<br>1 yd<br>21/4 yd<br>5/8 yd | Sleeveless Skating Dress or Leotard:  21/2yd - 3/8" Elastic (size 8-12) EL-516  23/4yd - 3/8" Elastic (size 14-16) EL-516  Circle or Straight Skirt:  1 yd - 1" Elastic EL-100  Scrunchie:  1/4 yd - 3/8" Elastic EL-516 |                         |                         |
| MEASUREMENTS SIZE: 8 Chest                                                                                                                                                 | <b>10</b><br><sup>1</sup> /2" (82.5)                     | <b>12</b><br>34" (86)                                                                                                                                                                                                    | <b>14</b><br>36" (91.5) | <b>16</b><br>38" (96.5) |